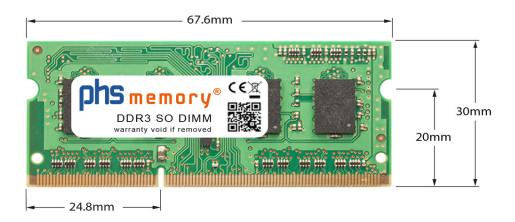

# Memory Specification

| Memory size               | 2GB                |  |  |
|---------------------------|--------------------|--|--|
| Memory technology         | DDR3               |  |  |
| ECC support               | no                 |  |  |
| JEDEC Norm                | PC3-10600S         |  |  |
| DRAM Organization         | 256Mx8             |  |  |
| Rank                      | 1Rx8               |  |  |
| Туре                      | SO DIMM            |  |  |
| Number of pins            | 204 Pin DIMM       |  |  |
| Memory data transfer rate | 1333MHz @ CL9      |  |  |
| Voltage                   | 1,5 Volt           |  |  |
| Speciality                | -                  |  |  |
| Board dimensions          | 67,6 x 30 (LxB mm) |  |  |
| Operating temperature     | 0° C - 85° C       |  |  |
| Storage temperature       | -40° C - +95° C    |  |  |
| RoHS compliant            | Yes                |  |  |
| SKU                       | SP135914           |  |  |
| EAN                       | 4055069169904      |  |  |
|                           |                    |  |  |