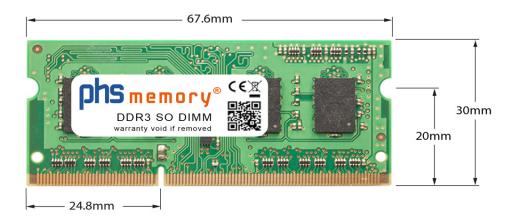

## Memory Specification

| Memory size               | 2GB                |
|---------------------------|--------------------|
| Memory technology         | DDR3               |
| ECC support               | no                 |
| JEDEC Norm                | PC3-10600S         |
| DRAM Organization         | 256Mx8             |
| Rank                      | 1Rx8               |
| Туре                      | SO DIMM            |
| Number of pins            | 204 Pin DIMM       |
| Memory data transfer rate | 1333MHz @ CL9      |
| Speciality                | -                  |
| Board dimensions          | 67,6 x 30 (LxB mm) |
| Operating temperature     | 0° C - 85° C       |
| Storage temperature       | -40° C - +95° C    |
| RoHS compliant            | yes                |
| SKU                       | SP214996           |
| EAN                       | 4055069830750      |
|                           |                    |