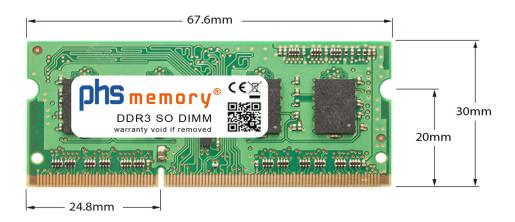

# Memory Specification

| Memory size               | 2GB                |  |  |
|---------------------------|--------------------|--|--|
| Memory technology         | DDR3               |  |  |
| ECC support               | no                 |  |  |
| JEDEC Norm                | PC3-10600S         |  |  |
| DRAM Organization         | 256Mx8             |  |  |
| Rank                      | 1Rx8               |  |  |
| Туре                      | SO DIMM            |  |  |
| Number of pins            | 204 Pin DIMM       |  |  |
| Memory data transfer rate | 1333MHz @ CL9      |  |  |
| Speciality                | -                  |  |  |
| Board dimensions          | 67,6 x 30 (LxB mm) |  |  |
| Operating temperature     | 0° C - 85° C       |  |  |
| Storage temperature       | -40° C - +95° C    |  |  |
| RoHS compliant            | yes                |  |  |
| SKU                       | SP214998           |  |  |
| EAN                       | 4055069830774      |  |  |
|                           |                    |  |  |