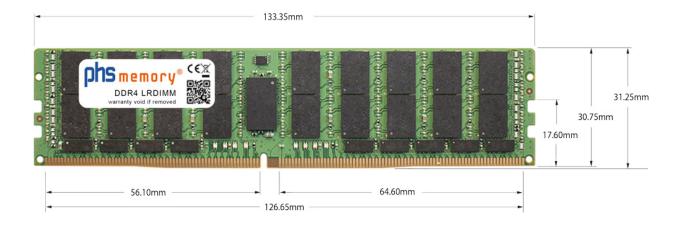

## Memory Specification

| Memory size               | 128GB                    |
|---------------------------|--------------------------|
| Memory technology         | DDR4                     |
| ECC support               | yes                      |
| JEDEC Norm                | PC4-25600-L              |
| DRAM Organization         | 3DS 4H 8Gx4              |
| Rank                      | 8Rx4 (2S4Rx4)            |
| Туре                      | LRDIMM (ECC LR DIMM) 3DS |
| Number of pins            | 288 Pin DIMM             |
| Memory data transfer rate | 3200MHz @ CL22           |
| Voltage                   | 1,2 Volt                 |
| Speciality                | 3DS                      |
| Board dimensions          | 133,35 x 31,25 (LxB mm)  |
| Operating temperature     | 0° C - 85° C             |
| Storage temperature       | -40° C - +95° C          |
| RoHS compliant            | yes                      |
| SKU                       | SP540056                 |
| EAN                       | 4069169073177            |
|                           |                          |