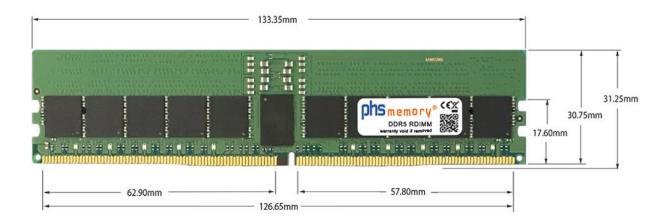

# Memory Specification

| 16GB                   |
|------------------------|
| DDR5                   |
| ja                     |
| PC5-38400-R            |
| 2Gx8                   |
| 1Rx8                   |
| RDIMM (ECC Registered) |
| 288 Pin DIMM           |
| 4800MHz                |
| 1,1 Volt               |
| -                      |
| 0° C - 85° C           |
| -40° C - +95° C        |
| Yes                    |
| SP488119               |
| 4067488519499          |
|                        |

Note: The module specified in this datasheet is one of several possible configurations available under this part number.

Some details may differ from the specifications described here and the illustration, but have no negative influence on the functionality.