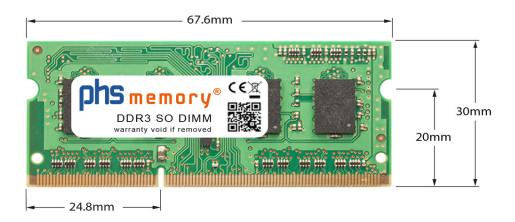

## Memory Specification

| Memory size               | 2GB                |  |  |
|---------------------------|--------------------|--|--|
| Memory technology         | DDR3               |  |  |
| ECC support               | no                 |  |  |
| JEDEC Norm                | PC3-8500S          |  |  |
| DRAM Organization         | 256Mx8             |  |  |
| Rank                      | 1Rx8               |  |  |
| Туре                      | SO DIMM            |  |  |
| Number of pins            | 204 Pin DIMM       |  |  |
| Memory data transfer rate | 1066MHz @ CL7      |  |  |
| Speciality                | -                  |  |  |
| Board dimensions          | 67,6 x 30 (LxB mm) |  |  |
| Operating temperature     | 0° C - 85° C       |  |  |
| Storage temperature       | -40° C - +95° C    |  |  |
| RoHS compliant            | Yes                |  |  |
| SKU                       | SP222537           |  |  |
| EAN                       | 4055069904925      |  |  |
|                           |                    |  |  |