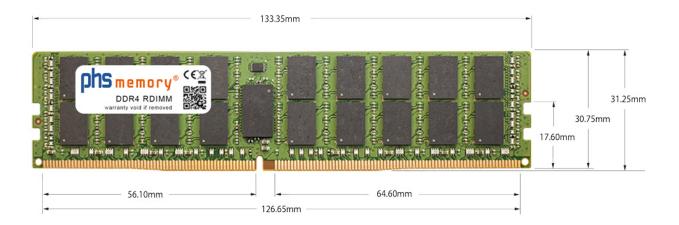

### Memory Specification

| Memory size               | 64GB                       |  |  |
|---------------------------|----------------------------|--|--|
| Memory technology         | DDR4                       |  |  |
| ECC support               | yes                        |  |  |
| JEDEC Norm                | PC4-2666V-R                |  |  |
| DRAM Organization         | 3DS 2H 4Gx4                |  |  |
| Rank                      | 4Rx4 (2S2Rx4)              |  |  |
| Туре                      | RDIMM (ECC Registered) 3DS |  |  |
| Number of pins            | 288 Pin DIMM               |  |  |
| Memory data transfer rate | 2666MHz @ CL19             |  |  |
| Voltage                   | 1,2 Volt                   |  |  |
| Speciality                | 3DS                        |  |  |
| Board dimensions          | 133,35 x 31,25 (LxB mm)    |  |  |
| Operating temperature     | 0° C - 85° C               |  |  |
| Storage temperature       | -40° C - +95° C            |  |  |
| RoHS compliant            | yes                        |  |  |
| SKU                       | SP464080                   |  |  |
| EAN                       | 4067488275937              |  |  |
|                           |                            |  |  |