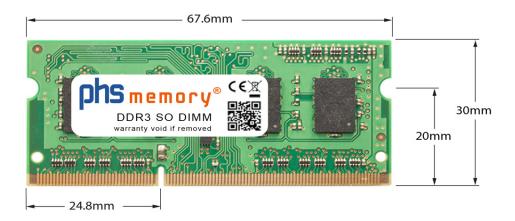

# Memory Specification

| Memory size               | 4GB                |
|---------------------------|--------------------|
| Memory technology         | DDR3               |
| ECC support               | no                 |
| JEDEC Norm                | PC3L-12800S        |
| DRAM Organization         | 512Mx8             |
| Rank                      | 1Rx8               |
| Туре                      | SO DIMM            |
| Number of pins            | 204 Pin DIMM       |
| Memory data transfer rate | 1600MHz @ CL11     |
| Voltage                   | 1,35 Volt          |
| Speciality                | -                  |
| Board dimensions          | 67,6 x 30 (LxB mm) |
| Operating temperature     | 0° C - 85° C       |
| Storage temperature       | -40° C - +95° C    |
| RoHS compliant            | Yes                |
| SKU                       | SP269729           |
| EAN                       | 4063369386037      |
|                           |                    |