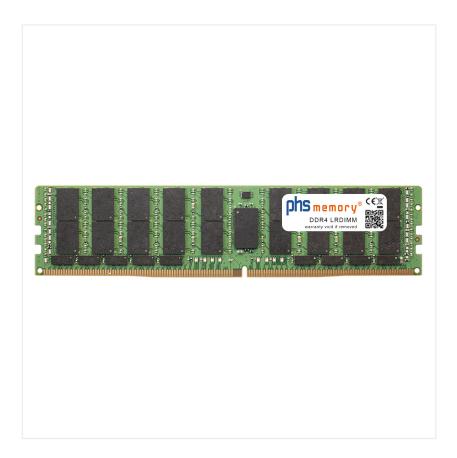

# 128GB Computer memory DDR4 for Supermicro X12DSC-6 LRDIMM 3DS

# Memory Specification

| Memory size               | 128GB                     |
|---------------------------|---------------------------|
| Memory technology         | DDR4                      |
| ECC support               | yes                       |
| JEDEC Norm                | PC4-25600-L               |
| DRAM Organization         | 3DS 4H 8Gx4               |
| Rank                      | 8Rx4 (2S4Rx4)             |
| Туре                      | LRDIMM (ECC LR DIMM) 3DS  |
| Number of pins            | 288 Pin DIMM              |
| Memory data transfer rate | 3200MHz @ CL22            |
| Voltage                   | 1,2 Volt                  |
| Speciality                | 3DS                       |
| Board dimensions          | 133,35 x 31,25 (LxB mm)   |
| Operating temperature     | 0° C - 85° C              |
| Storage temperature       | -40° C - +95° C           |
| RoHS compliant            | yes                       |
|                           |                           |
| SKU                       | SP472866                  |
| SKU<br>EAN                | SP472866<br>4067488363788 |