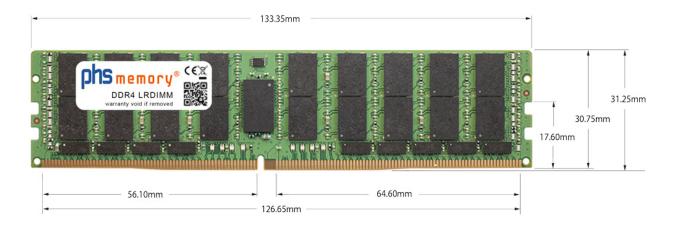

# Memory Specification

| Memory size               | 128GB                     |
|---------------------------|---------------------------|
| Memory technology         | DDR4                      |
| ECC support               | yes                       |
| JEDEC Norm                | PC4-25600-L               |
| DRAM Organization         | 3DS 4H 8Gx4               |
| Rank                      | 8Rx4 (2S4Rx4)             |
| Туре                      | LRDIMM (ECC LR DIMM) 3DS  |
| Number of pins            | 288 Pin DIMM              |
| Memory data transfer rate | 3200MHz @ CL22            |
| Voltage                   | 1,2 Volt                  |
| Speciality                | 3DS                       |
| Board dimensions          | 133,35 x 31,25 (LxB mm)   |
| Operating temperature     | 0° C - 85° C              |
| Storage temperature       | -40° C - +95° C           |
| RoHS compliant            | yes                       |
|                           |                           |
| SKU                       | SP472866                  |
| SKU<br>EAN                | SP472866<br>4067488363788 |

Note: The module specified in this datasheet is one of several possible configurations available under this part number.

Some details may differ from the specifications described here and the illustration, but have no negative influence on the functionality.