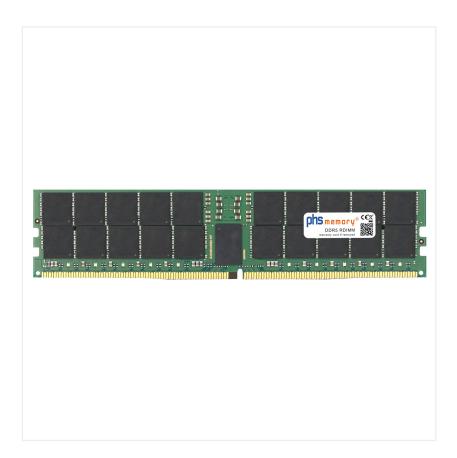

# 256GB Computer memory DDR5 for MSI S2206 RDIMM 3DS

# Memory Specification

| Memory size               | 256GB                      |  |  |  |
|---------------------------|----------------------------|--|--|--|
| Memory technology         | DDR5                       |  |  |  |
| ECC support               | ja                         |  |  |  |
| JEDEC Norm                | PC5-38400R                 |  |  |  |
| DRAM Organization         | 3DS 4H 16Gx4               |  |  |  |
| Rank                      | 8Rx4 (2S4Rx4)              |  |  |  |
| Туре                      | RDIMM (ECC Registered) 3DS |  |  |  |
| Number of pins            | 288 Pin DIMM               |  |  |  |
| Memory data transfer rate | 4800MHz                    |  |  |  |
| Voltage                   | 1,1 Volt                   |  |  |  |
| Speciality                | 3DS                        |  |  |  |
| Operating temperature     | 0° C - 85° C               |  |  |  |
| Storage temperature       | -40° C - +95° C            |  |  |  |
| RoHS compliant            | Yes                        |  |  |  |
| SKU                       | SP571762                   |  |  |  |
| EAN                       | 4069169424689              |  |  |  |
|                           |                            |  |  |  |

Note: The module specified in this datasheet is one of several possible configurations available under this part number.

Some details may differ from the specifications described here and the illustration, but have no negative influence on the functionality.