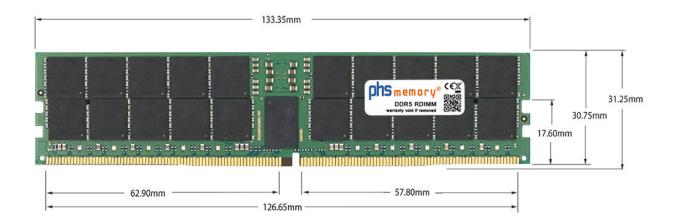

### Memory Specification

| Memory size               | 48GB                   |
|---------------------------|------------------------|
| Memory technology         | DDR5                   |
| ECC support               | yes                    |
| JEDEC Norm                | PC5-38400-R            |
| DRAM Organization         | 3Gx8                   |
| Rank                      | 2Rx8                   |
| Туре                      | RDIMM (ECC Registered) |
| Number of pins            | 288 Pin DIMM           |
| Memory data transfer rate | 4800MHz                |
| Voltage                   | 1,1 Volt               |
| Speciality                | -                      |
| Operating temperature     | 0° C - 85° C           |
| Storage temperature       | -40° C - +95° C        |
| RoHS compliant            | yes                    |
| SKU                       | SP520215               |
| EAN                       | 4067488843631          |

Note: The module specified in this datasheet is one of several possible configurations available under this part number.

Some details may differ from the specifications described here and the illustration, but have no negative influence on the functionality.