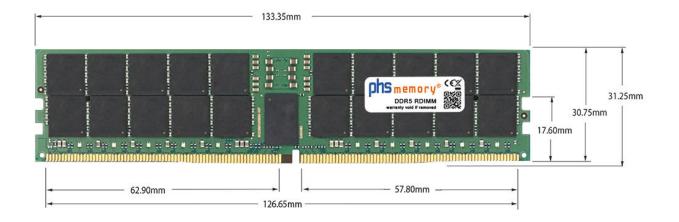

## Memory Specification

| Memory size               | 64GB                   |  |  |
|---------------------------|------------------------|--|--|
| Memory technology         | DDR5                   |  |  |
| ECC support               | ja                     |  |  |
| JEDEC Norm                | PC5-38400R             |  |  |
| DRAM Organization         | 4Gx4                   |  |  |
| Rank                      | 2Rx4                   |  |  |
| Туре                      | RDIMM (ECC Registered) |  |  |
| Number of pins            | 288 Pin DIMM           |  |  |
| Memory data transfer rate | 4800MHz                |  |  |
| Voltage                   | 1,1 Volt               |  |  |
| Speciality                | -                      |  |  |
| Operating temperature     | 0° C - 85° C           |  |  |
| Storage temperature       | -40° C - +95° C        |  |  |
| RoHS compliant            | Yes                    |  |  |
| SKU                       | SP454146               |  |  |
| EAN                       | 4067488176890          |  |  |

Note: The module specified in this datasheet is one of several possible configurations available under this part number.

Some details may differ from the specifications described here and the illustration, but have no negative influence on the functionality.