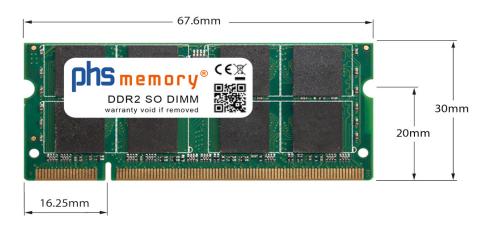

# Memory Specification

| Memory size               | 2GB                |
|---------------------------|--------------------|
| Memory technology         | DDR2               |
| ECC support               | no                 |
| JEDEC Norm                | PC2-6400S          |
| DRAM Organization         | 128Mx8             |
| Rank                      | 2Rx8               |
| Туре                      | SO DIMM            |
| Number of pins            | 200 Pin DIMM       |
| Memory data transfer rate | 800MHz @ CL6       |
| Voltage                   | 1,8 Volt           |
| Speciality                | -                  |
| Board dimensions          | 67,6 x 30 (LxB mm) |
| Operating temperature     | 0° C - 85° C       |
| Storage temperature       | -40° C - +95° C    |
| RoHS compliant            | Yes                |
| SKU                       | SP184259           |
| EAN                       | 4055069531428      |
|                           |                    |