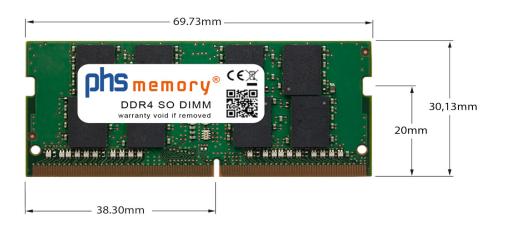

### Memory Specification

| Memory size               | 16GB                   |  |  |  |
|---------------------------|------------------------|--|--|--|
| Memory technology         | DDR4                   |  |  |  |
| ECC support               | NO                     |  |  |  |
| JEDEC Norm                | PC4-2133P-S            |  |  |  |
| DRAM Organization         | 1Gx8                   |  |  |  |
| Rank                      | 2Rx8                   |  |  |  |
| Туре                      | SO DIMM                |  |  |  |
| Number of pins            | 260 Pin DIMM           |  |  |  |
| Memory data transfer rate | 2133MHz @ CL15         |  |  |  |
| Voltage                   | 1,2 Volt               |  |  |  |
| Speciality                | -                      |  |  |  |
| Board dimensions          | 69,73 x 30,13 (LxB mm) |  |  |  |
| Operating temperature     | 0° C - 85° C           |  |  |  |
| Storage temperature       | -40° C - +95° C        |  |  |  |
| RoHS compliant            | yes                    |  |  |  |
| SKU                       | SP242541               |  |  |  |
| EAN                       | 4063369103047          |  |  |  |

Note: The module specified in this datasheet is one of several possible configurations available under this part number.

Some details may differ from the specifications described here and the illustration, but have no negative influence on the functionality.