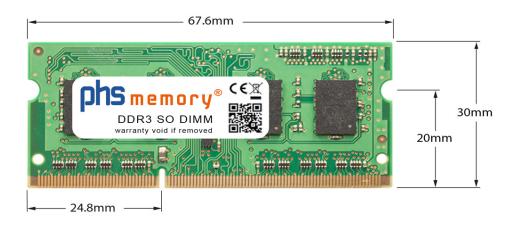

## Memory Specification

| Memory size               | 2GB                |  |  |
|---------------------------|--------------------|--|--|
| Memory technology         | DDR3               |  |  |
| ECC support               | ΠΟ                 |  |  |
| JEDEC Norm                | PC3-8500S          |  |  |
| DRAM Organization         | 256Mx8             |  |  |
| Rank                      | 1Rx8               |  |  |
| Туре                      | SO DIMM            |  |  |
| Number of pins            | 204 Pin DIMM       |  |  |
| Memory data transfer rate | 1066MHz @ CL7      |  |  |
| Speciality                | -                  |  |  |
| Board dimensions          | 67,6 x 30 (LxB mm) |  |  |
| Operating temperature     | 0° C - 85° C       |  |  |
| Storage temperature       | -40° C - +95° C    |  |  |
| RoHS compliant            | yes                |  |  |
| SKU                       | SP223346           |  |  |
| EAN                       | 4055069913002      |  |  |

Note: The module specified in this datasheet is one of several possible configurations available under this part number.

Some details may differ from the specifications described here and the illustration, but have no negative influence on the functionality.