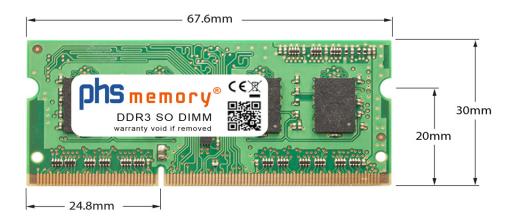

# Memory Specification

| Memory size               | 2GB                |
|---------------------------|--------------------|
| Memory technology         | DDR3               |
| ECC support               | no                 |
| JEDEC Norm                | PC3-10600S         |
| DRAM Organization         | 256Mx8             |
| Rank                      | 1Rx8               |
| Туре                      | SO DIMM            |
| Number of pins            | 204 Pin DIMM       |
| Memory data transfer rate | 1333MHz @ CL9      |
| Speciality                | -                  |
| Board dimensions          | 67,6 x 30 (LxB mm) |
| Operating temperature     | 0° C - 85° C       |
| Storage temperature       | -40° C - +95° C    |
| RoHS compliant            | Yes                |
| SKU                       | SP171597           |
| EAN                       | 4055069412536      |
|                           |                    |