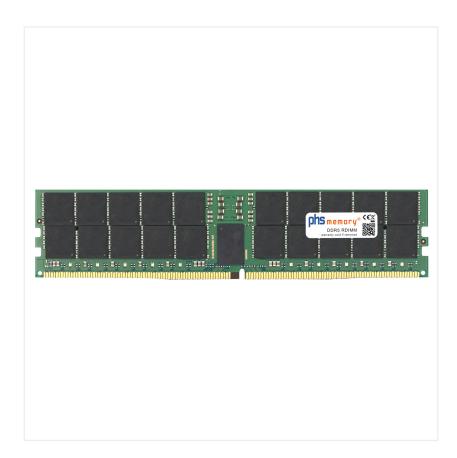

# 96GB Computer memory DDR5 for Supermicro GPU SuperServer SYS-221GE-NR RDIMM

# Memory Specification

| Memory size               | 96GB                   |  |  |
|---------------------------|------------------------|--|--|
| Memory technology         | DDR5                   |  |  |
| ECC support               | yes                    |  |  |
| JEDEC Norm                | PC5-38400-R            |  |  |
| DRAM Organization         | 6Gx4                   |  |  |
| Rank                      | 2Rx4                   |  |  |
| Туре                      | RDIMM (ECC Registered) |  |  |
| Number of pins            | 288 Pin DIMM           |  |  |
| Memory data transfer rate | 4800MHz                |  |  |
| Voltage                   | 1,1 Volt               |  |  |
| Speciality                | -                      |  |  |
| Operating temperature     | 0° C - 85° C           |  |  |
| Storage temperature       | -40° C - +95° C        |  |  |
| RoHS compliant            | yes                    |  |  |
| SKU                       | SP487081               |  |  |
| EAN                       | 4067488508981          |  |  |
|                           |                        |  |  |