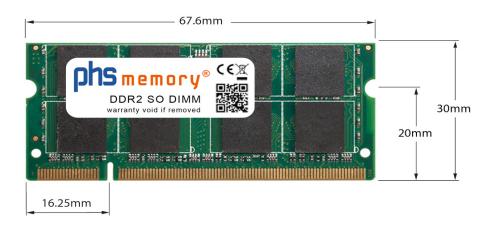

### Memory Specification

| Memory size               | 2GB                |
|---------------------------|--------------------|
| Memory technology         | DDR2               |
| ECC support               | no                 |
| JEDEC Norm                | PC2-6400S          |
| DRAM Organization         | 128Mx8             |
| Rank                      | 2Rx8               |
| Туре                      | SO DIMM            |
| Number of pins            | 200 Pin DIMM       |
| Memory data transfer rate | 800MHz @ CL6       |
| Voltage                   | 1,8 Volt           |
| Speciality                | -                  |
| Board dimensions          | 67,6 x 30 (LxB mm) |
| Operating temperature     | 0° C - 85° C       |
| Storage temperature       | -40° C - +95° C    |
| RoHS compliant            | Yes                |
| SKU                       | SP104649           |
| EAN                       | 4055069027150      |
|                           |                    |