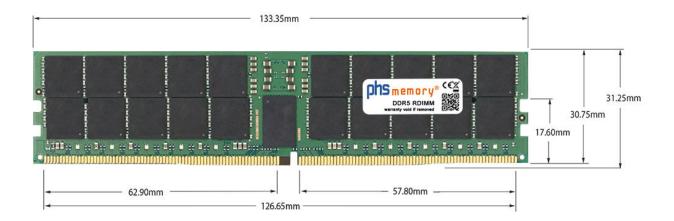

# Memory Specification

| Memory size               | 64GB                   |  |  |
|---------------------------|------------------------|--|--|
| Memory technology         | DDR5                   |  |  |
| ECC support               | ja                     |  |  |
| JEDEC Norm                | PC5-38400R             |  |  |
| DRAM Organization         | 4Gx4                   |  |  |
| Rank                      | 2Rx4                   |  |  |
| Туре                      | RDIMM (ECC Registered) |  |  |
| Number of pins            | 288 Pin DIMM           |  |  |
| Memory data transfer rate | 4800MHz                |  |  |
| Voltage                   | 1,1 Volt               |  |  |
| Speciality                | -                      |  |  |
| Operating temperature     | 0° C - 85° C           |  |  |
| Storage temperature       | -40° C - +95° C        |  |  |
| RoHS compliant            | Yes                    |  |  |
| SKU                       | SP461014               |  |  |
| EAN                       | 4067488245107          |  |  |

Note: The module specified in this datasheet is one of several possible configurations available under this part number.

Some details may differ from the specifications described here and the illustration, but have no negative influence on the functionality.