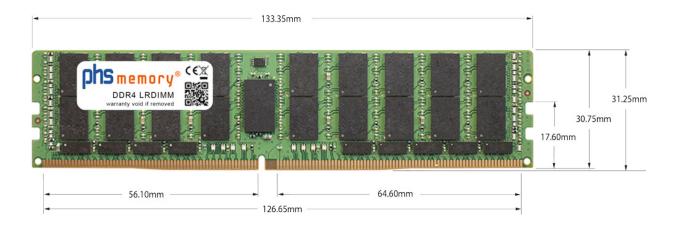

# Memory Specification

| Memory size               | 128GB                    |
|---------------------------|--------------------------|
| Memory technology         | DDR4                     |
| ECC support               | yes                      |
| JEDEC Norm                | PC4-25600-L              |
| DRAM Organization         | 3DS 4H 8Gx4              |
| Rank                      | 8Rx4 (2S4Rx4)            |
| Туре                      | LRDIMM (ECC LR DIMM) 3DS |
| Number of pins            | 288 Pin DIMM             |
| Memory data transfer rate | 3200MHz @ CL22           |
| Voltage                   | 1,2 Volt                 |
| Speciality                | 3DS                      |
| Board dimensions          | 133,35 x 31,25 (LxB mm)  |
| Operating temperature     | 0° C - 85° C             |
| Storage temperature       | -40° C - +95° C          |
| RoHS compliant            | yes                      |
| SKU                       | SP540046                 |
| EAN                       | 4069169073160            |
|                           |                          |