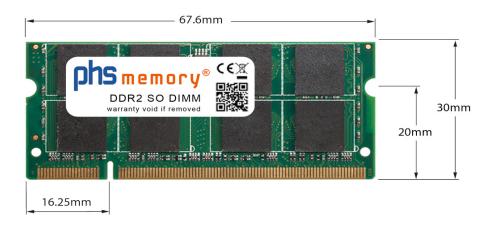

## Memory Specification

| Memory size               | 2GB                |
|---------------------------|--------------------|
| Memory technology         | DDR2               |
| ECC support               | no                 |
| JEDEC Norm                | PC2-6400S          |
| DRAM Organization         | 128Mx8             |
| Rank                      | 2Rx8               |
| Туре                      | SO DIMM            |
| Number of pins            | 200 Pin DIMM       |
| Memory data transfer rate | 800MHz @ CL6       |
| Voltage                   | 1,8 Volt           |
| Speciality                | -                  |
| Board dimensions          | 67,6 x 30 (LxB mm) |
| Operating temperature     | 0° C - 85° C       |
| Storage temperature       | -40° C - +95° C    |
| RoHS compliant            | Yes                |
| SKU                       | SP121311           |
| EAN                       | 4055069093728      |
|                           |                    |