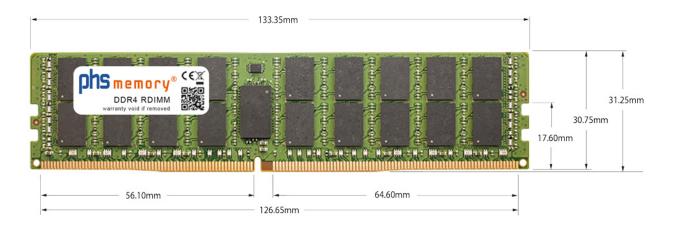

# Memory Specification

| Memory size               | 32GB                    |  |  |
|---------------------------|-------------------------|--|--|
| Memory technology         | DDR4                    |  |  |
| ECC support               | yes                     |  |  |
| JEDEC Norm                | PC4-23400-R             |  |  |
| Туре                      | RDIMM (ECC Registered)  |  |  |
| Number of pins            | 288 Pin DIMM            |  |  |
| Memory data transfer rate | 2933MHz @ CL21          |  |  |
| Voltage                   | 1,2 Volt                |  |  |
| Speciality                | -                       |  |  |
| Board dimensions          | 133,35 x 31,25 (LxB mm) |  |  |
| Operating temperature     | 0° C - 85° C            |  |  |
| Storage temperature       | -40° C - +95° C         |  |  |
| RoHS compliant            | yes                     |  |  |
| SKU                       | SP555418                |  |  |
| EAN                       | 4069169246168           |  |  |
|                           |                         |  |  |