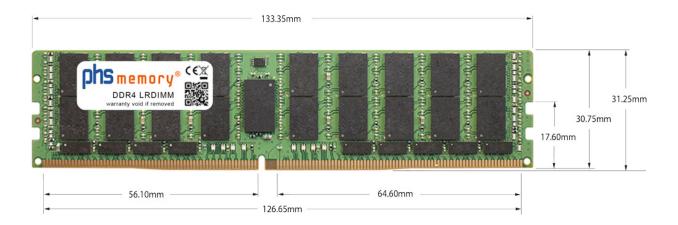

# Memory Specification

| Memory size               | 128GB                   |
|---------------------------|-------------------------|
| Memory technology         | DDR4                    |
| ECC support               | yes                     |
| JEDEC Norm                | PC4-25600-L             |
| DRAM Organization         | 8Gx4                    |
| Rank                      | 4Rx4 (4DRx4 DDP)        |
| Туре                      | LRDIMM (ECC LR DIMM)    |
| Number of pins            | 288 Pin DIMM            |
| Memory data transfer rate | 3200MHz @ CL22          |
| Voltage                   | 1,2 Volt                |
| Speciality                | DDP                     |
| Board dimensions          | 133,35 x 31,25 (LxB mm) |
| Operating temperature     | 0° C - 85° C            |
| Storage temperature       | -40° C - +95° C         |
| RoHS compliant            | yes                     |
| SKU                       | SP381828                |
| EAN                       | 4064578592455           |
|                           |                         |