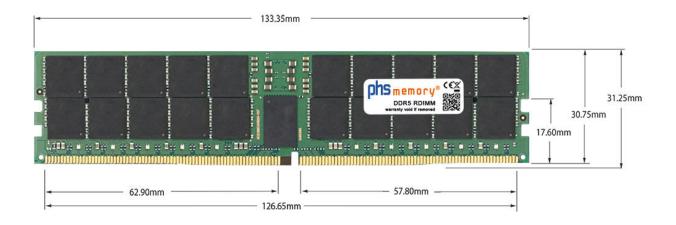

## Memory Specification

| 32GB                   |
|------------------------|
| DDR5                   |
| yes                    |
| PC5-38400-R            |
| 2Gx8                   |
| 2Rx8                   |
| RDIMM (ECC Registered) |
| 288 Pin DIMM           |
| 4800MHz                |
| 1,1 Volt               |
| -                      |
| 0° C - 85° C           |
| -40° C - +95° C        |
| yes                    |
| SP488120               |
| 4067488519505          |
|                        |

Note: The module specified in this datasheet is one of several possible configurations available under this part number.

Some details may differ from the specifications described here and the illustration, but have no negative influence on the functionality.