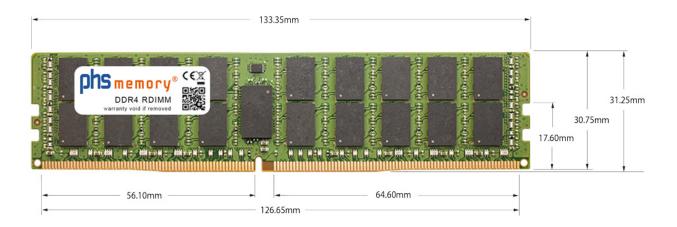

## Memory Specification

| Memory size               | 64GB                       |
|---------------------------|----------------------------|
| Memory technology         | DDR4                       |
| ECC support               | yes                        |
| JEDEC Norm                | PC4-2666V-R                |
| DRAM Organization         | 3DS 2H 4Gx4                |
| Rank                      | 4Rx4 (2S2Rx4)              |
| Туре                      | RDIMM (ECC Registered) 3DS |
| Number of pins            | 288 Pin DIMM               |
| Memory data transfer rate | 2666MHz @ CL19             |
| Voltage                   | 1,2 Volt                   |
| Speciality                | 3DS                        |
| Board dimensions          | 133,35 x 31,25 (LxB mm)    |
| Operating temperature     | 0° C - 85° C               |
| Storage temperature       | -40° C - +95° C            |
| RoHS compliant            | yes                        |
|                           | yes                        |
| SKU                       | SP467989                   |
| ·                         |                            |