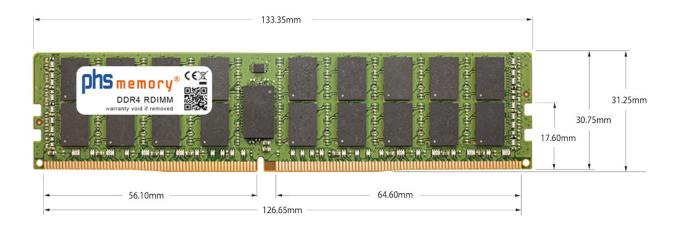

#### Memory Specification

| Memory size               | 256GB                      |  |  |  |
|---------------------------|----------------------------|--|--|--|
| Memory technology         | DDR4                       |  |  |  |
| ECC support               | yes                        |  |  |  |
| JEDEC Norm                | PC4-25600-R                |  |  |  |
| DRAM Organization         | 3DS 4H 16Gx4               |  |  |  |
| Rank                      | 8Rx4 (2S4Rx4)              |  |  |  |
| Туре                      | RDIMM (ECC Registered) 3DS |  |  |  |
| Number of pins            | 288 Pin DIMM               |  |  |  |
| Memory data transfer rate | 3200MHz @ CL22             |  |  |  |
| Voltage                   | 1,2 Volt                   |  |  |  |
| Speciality                | 3DS                        |  |  |  |
| Board dimensions          | 133,35 x 31,25 (LxB mm)    |  |  |  |
| Operating temperature     | 0° C - 85° C               |  |  |  |
| Storage temperature       | -40° C - +95° C            |  |  |  |
| RoHS compliant            | yes                        |  |  |  |
| SKU                       | SP471275                   |  |  |  |
| EAN                       | 4067488347801              |  |  |  |
|                           |                            |  |  |  |