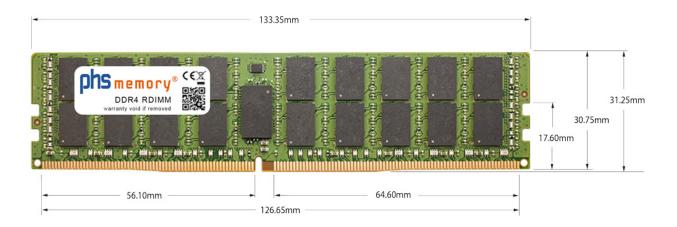

# Memory Specification

| Memory size               | 32GB                    |
|---------------------------|-------------------------|
| Memory technology         | DDR4                    |
| ECC support               | yes                     |
| JEDEC Norm                | PC4-25600-R             |
| Туре                      | RDIMM (ECC Registered)  |
| Number of pins            | 288 Pin DIMM            |
| Memory data transfer rate | 3200MHz @ CL22          |
| Voltage                   | 1,2 Volt                |
| Speciality                | -                       |
| Board dimensions          | 133,35 x 31,25 (LxB mm) |
| Operating temperature     | 0° C - 85° C            |
| Storage temperature       | -40° C - +95° C         |
| RoHS compliant            | yes                     |
| SKU                       | SP382105                |
| EAN                       | 4064578451226           |
|                           |                         |