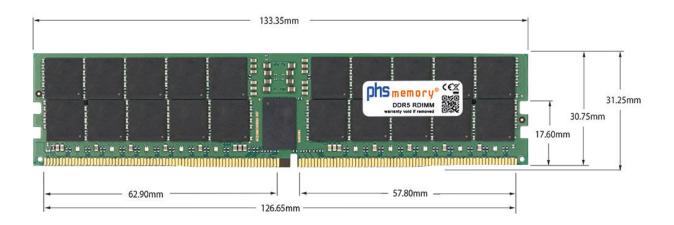

# Memory Specification

| Memory size               | 64GB                   |  |  |
|---------------------------|------------------------|--|--|
| Memory technology         | DDR5                   |  |  |
| ECC support               | yes                    |  |  |
| JEDEC Norm                | PC5-38400-R            |  |  |
| DRAM Organization         | 4Gx4                   |  |  |
| Rank                      | 2Rx4                   |  |  |
| Туре                      | RDIMM (ECC Registered) |  |  |
| Number of pins            | 288 Pin DIMM           |  |  |
| Memory data transfer rate | 4800MHz                |  |  |
| Voltage                   | 1,1 Volt               |  |  |
| Speciality                | -                      |  |  |
| Operating temperature     | 0° C - 85° C           |  |  |
| Storage temperature       | -40° C - +95° C        |  |  |
| RoHS compliant            | yes                    |  |  |
| SKU                       | SP538116               |  |  |
| EAN                       | 4069169039555          |  |  |

Note: The module specified in this datasheet is one of several possible configurations available under this part number.

Some details may differ from the specifications described here and the illustration, but have no negative influence on the functionality.