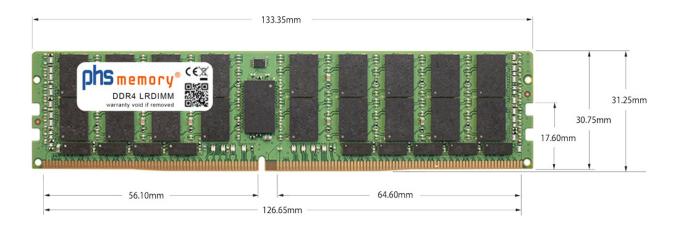

# Memory Specification

| Memory size               | 128GB                   |  |  |
|---------------------------|-------------------------|--|--|
| Memory technology         | DDR4                    |  |  |
| ECC support               | yes                     |  |  |
| JEDEC Norm                | PC4-25600-L             |  |  |
| DRAM Organization         | 8Gx4                    |  |  |
| Rank                      | 4Rx4 (4DRx4 DDP)        |  |  |
| Туре                      | LRDIMM (ECC LR DIMM)    |  |  |
| Number of pins            | 288 Pin DIMM            |  |  |
| Memory data transfer rate | 3200MHz @ CL22          |  |  |
| Voltage                   | 1,2 Volt                |  |  |
| Speciality                | DDP                     |  |  |
| Board dimensions          | 133,35 x 31,25 (LxB mm) |  |  |
| Operating temperature     | 0° C - 85° C            |  |  |
| Storage temperature       | -40° C - +95° C         |  |  |
| RoHS compliant            | yes                     |  |  |
| SKU                       | SP381816                |  |  |
| EAN                       | 4064578592448           |  |  |
|                           |                         |  |  |