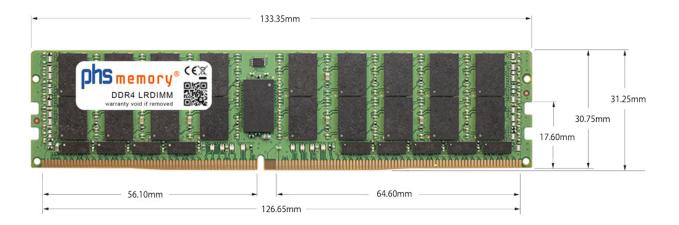

# Memory Specification

| Memory size               | 128GB                    |
|---------------------------|--------------------------|
| Memory technology         | DDR4                     |
| ECC support               | yes                      |
| JEDEC Norm                | PC4-25600-L              |
| DRAM Organization         | 3DS 4H 8Gx4              |
| Rank                      | 8Rx4 (2S4Rx4)            |
| Туре                      | LRDIMM (ECC LR DIMM) 3DS |
| Number of pins            | 288 Pin DIMM             |
| Memory data transfer rate | 3200MHz @ CL22           |
| Voltage                   | 1,2 Volt                 |
| Speciality                | 3DS                      |
| Board dimensions          | 133,35 x 31,25 (LxB mm)  |
| Operating temperature     | 0° C - 85° C             |
| Storage temperature       | -40° C - +95° C          |
| RoHS compliant            | yes                      |
| SKU                       | SP510850                 |
|                           |                          |
| EAN                       | 4067488749209            |