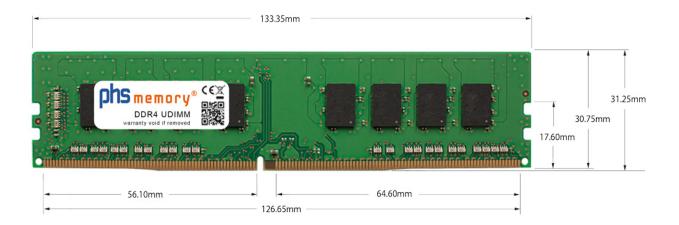

# Memory Specification

| Memory size               | 16GB                       |
|---------------------------|----------------------------|
| Memory technology         | DDR4                       |
| ECC support               | no                         |
| JEDEC Norm                | PC4-21300U                 |
| Туре                      | UDIMM (Non-ECC unbuffered) |
| Number of pins            | 288 Pin DIMM               |
| Memory data transfer rate | 2666MHz @ CL19             |
| Voltage                   | 1,2 Volt                   |
| Speciality                | -                          |
| Board dimensions          | 133,35 x 31,25 (LxB mm)    |
| Operating temperature     | 0° C - 85° C               |
| Storage temperature       | -40° C - +95° C            |
| RoHS compliant            | Yes                        |
| SKU                       | SP363466                   |
| EAN                       | 4064578264680              |
|                           |                            |