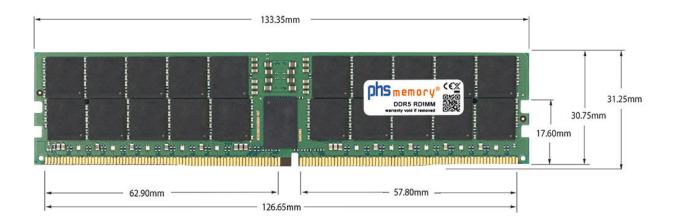

## Memory Specification

| Memory size               | 32GB                   |
|---------------------------|------------------------|
| Memory technology         | DDR5                   |
| ECC support               | ja                     |
| JEDEC Norm                | PC5-38400R             |
| DRAM Organization         | 2Gx8                   |
| Rank                      | 2Rx8                   |
| Туре                      | RDIMM (ECC Registered) |
| Number of pins            | 288 Pin DIMM           |
| Memory data transfer rate | 4800MHz                |
| Voltage                   | 1,1 Volt               |
| Speciality                | -                      |
| Operating temperature     | 0° C - 85° C           |
| Storage temperature       | -40° C - +95° C        |
| RoHS compliant            | Yes                    |
| SKU                       | SP553538               |
| EAN                       | 4069169224029          |