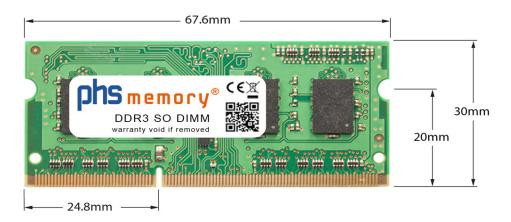

# Memory Specification

| Memory size               | 2GB                |
|---------------------------|--------------------|
| Memory technology         | DDR3               |
| ECC support               | no                 |
| JEDEC Norm                | PC3-8500S          |
| Туре                      | SO DIMM            |
| Number of pins            | 204 Pin DIMM       |
| Memory data transfer rate | 1066MHz @ CL7      |
| Voltage                   | 1,5 Volt           |
| Speciality                | -                  |
| Board dimensions          | 67,6 x 30 (LxB mm) |
| Operating temperature     | 0° C - 85° C       |
| Storage temperature       | -40° C - +95° C    |
| RoHS compliant            | yes                |
| SKU                       | SP375141           |
| EAN                       | 4064578383169      |
|                           |                    |