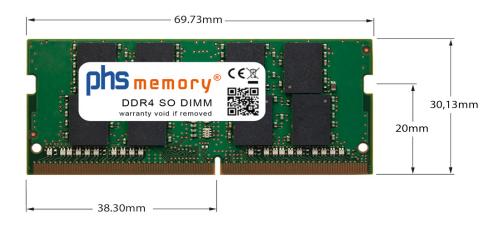

## Memory Specification

| Memory size               | 16GB                   |
|---------------------------|------------------------|
| Memory technology         | DDR4                   |
| ECC support               | no                     |
| JEDEC Norm                | PC4-25600-S            |
| Туре                      | SO DIMM                |
| Number of pins            | 260 Pin DIMM           |
| Memory data transfer rate | 3200MHz @ CL22         |
| Voltage                   | 1,2 Volt               |
| Speciality                | -                      |
| Board dimensions          | 69,73 x 30,13 (LxB mm) |
| Operating temperature     | 0° C - 85° C           |
| Storage temperature       | -40° C - +95° C        |
| RoHS compliant            | yes                    |
| SKU                       | SP395405               |
| EAN                       | 4064578584573          |
|                           |                        |