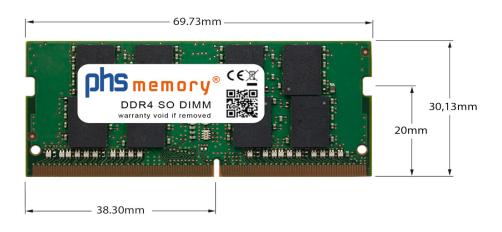

### Memory Specification

| Memory size               | 32GB                   |
|---------------------------|------------------------|
| Memory technology         | DDR4                   |
| ECC support               | ΠΟ                     |
| JEDEC Norm                | PC4-2400T-S            |
| DRAM Organization         | 2Gx8                   |
| Rank                      | 2Rx8                   |
| Туре                      | SO DIMM                |
| Number of pins            | 260 Pin DIMM           |
| Memory data transfer rate | 2400MHz @ CL17         |
| Voltage                   | 1,2 Volt               |
| Speciality                | -                      |
| Board dimensions          | 69,73 x 30,13 (LxB mm) |
| Operating temperature     | 0° C - 85° C           |
| Storage temperature       | -40° C - +95° C        |
| RoHS compliant            | yes                    |
| SKU                       | SP421419               |
| EAN                       | 4064578844820          |
|                           |                        |