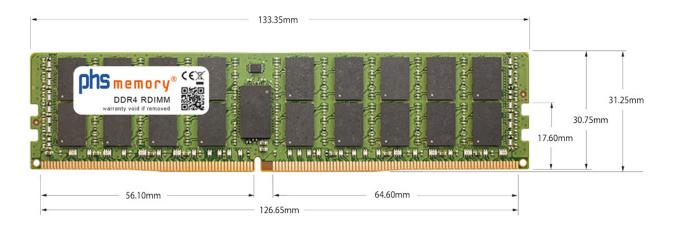

## Memory Specification

| Memory size               | 32GB                    |  |  |
|---------------------------|-------------------------|--|--|
| Memory technology         | DDR4                    |  |  |
| ECC support               | yes                     |  |  |
| JEDEC Norm                | PC4-25600-R             |  |  |
| Туре                      | RDIMM (ECC Registered)  |  |  |
| Number of pins            | 288 Pin DIMM            |  |  |
| Memory data transfer rate | 3200MHz @ CL22          |  |  |
| Voltage                   | 1,2 Volt                |  |  |
| Speciality                | -                       |  |  |
| Board dimensions          | 133,35 x 31,25 (LxB mm) |  |  |
| Operating temperature     | 0° C - 85° C            |  |  |
| Storage temperature       | -40° C - +95° C         |  |  |
| RoHS compliant            | yes                     |  |  |
| SKU                       | SP377771                |  |  |
| EAN                       | 4064578409289           |  |  |
|                           |                         |  |  |