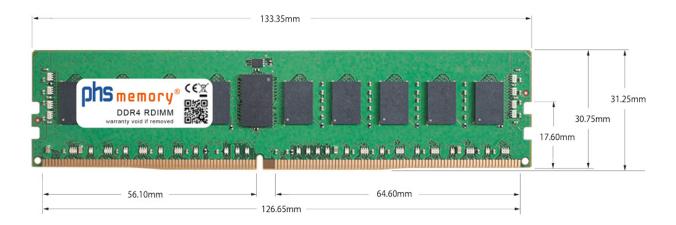

### Memory Specification

| Memory size               | 8GB                     |
|---------------------------|-------------------------|
| Memory technology         | DDR4                    |
| ECC support               | yes                     |
| JEDEC Norm                | PC4-25600-R             |
| Туре                      | RDIMM (ECC Registered)  |
| Number of pins            | 288 Pin DIMM            |
| Memory data transfer rate | 3200MHz @ CL22          |
| Voltage                   | 1,2 Volt                |
| Speciality                | -                       |
| Board dimensions          | 133,35 x 31,25 (LxB mm) |
| Operating temperature     | 0° C - 85° C            |
| Storage temperature       | -40° C - +95° C         |
| RoHS compliant            | yes                     |
| SKU                       | SP472888                |
| EAN                       | 4067488364006           |
|                           |                         |