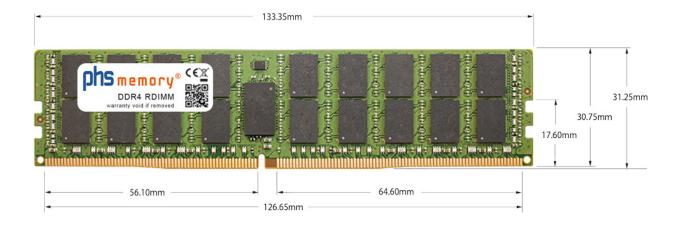

# Memory Specification

| Memory size                 | 256GB                      |  |  |
|-----------------------------|----------------------------|--|--|
| Memory technology           | DDR4                       |  |  |
| ECC support                 | ja                         |  |  |
| JEDEC Norm                  | PC4-25600-R                |  |  |
| DRAM Organization           | 3DS 4H 16Gx4               |  |  |
| Rank                        | 8Rx4 (2S4Rx4)              |  |  |
| Туре                        | RDIMM (ECC Registered) 3DS |  |  |
| Number of pins 288 Pin DIMM |                            |  |  |
| Memory data transfer rate   | 3200MHz @ CL22             |  |  |
| Voltage                     | 1,2 Volt                   |  |  |
| Speciality                  | 3DS                        |  |  |
| Board dimensions            | 133,35 x 31,25 (LxB mm)    |  |  |
| Operating temperature       | 0° C - 85° C               |  |  |
| Storage temperature         | -40° C - +95° C            |  |  |
| RoHS compliant              | Yes                        |  |  |
| SKU                         | SP473082                   |  |  |
| EAN                         | 4067488365942              |  |  |
|                             |                            |  |  |