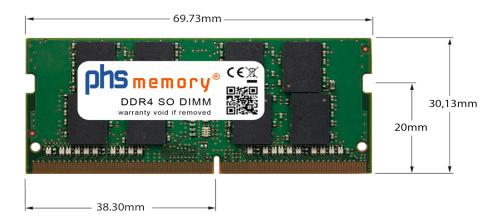

# Memory Specification

| Memory size               | 16GB                   |
|---------------------------|------------------------|
| Memory technology         | DDR4                   |
| ECC support               | no                     |
| JEDEC Norm                | PC4-19200S             |
| Туре                      | SO DIMM                |
| Number of pins            | 260 Pin DIMM           |
| Memory data transfer rate | 2400MHz @ CL17         |
| Voltage                   | 1,2 Volt               |
| Speciality                | -                      |
| Board dimensions          | 69,73 x 30,13 (LxB mm) |
| Operating temperature     | 0° C - 85° C           |
| Storage temperature       | -40° C - +95° C        |
| RoHS compliant            | Yes                    |
| SKU                       | SP299785               |
| EAN                       | 4063369625471          |
|                           |                        |