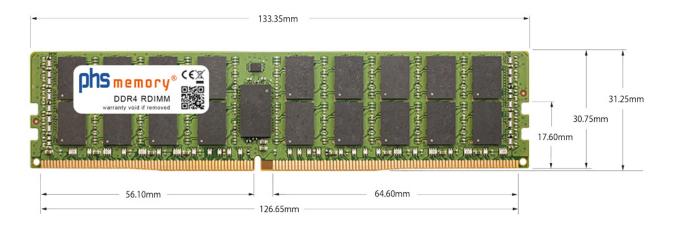

## Memory Specification

| Memory size               | 64GB                    |
|---------------------------|-------------------------|
| Memory technology         | DDR4                    |
| ECC support               | ja                      |
| JEDEC Norm                | PC4-23400-R             |
| DRAM Organization         | 4Gx4                    |
| Rank                      | 2Rx4                    |
| Туре                      | RDIMM (ECC Registered)  |
| Number of pins            | 288 Pin DIMM            |
| Memory data transfer rate | 2933MHz @ CL21          |
| Voltage                   | 1,2 Volt                |
| Speciality                | -, DDP                  |
| Board dimensions          | 133,35 x 31,25 (LxB mm) |
| Operating temperature     | 0° C - 85° C            |
| Storage temperature       | -40° C - +95° C         |
| RoHS compliant            | Yes                     |
| SKU                       | SP468820                |
| EAN                       | 4069169487677           |
|                           |                         |