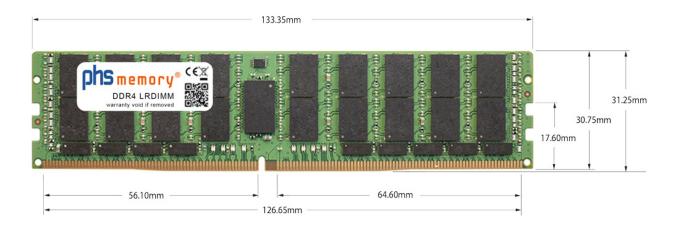

## Memory Specification

| Memory size               | 256GB                    |
|---------------------------|--------------------------|
| Memory technology         | DDR4                     |
| ECC support               | yes                      |
| JEDEC Norm                | PC4-25600-L              |
| DRAM Organization         | 3DS 4H 16Gx4             |
| Rank                      | 8Rx4 (2S4Rx4)            |
| Туре                      | LRDIMM (ECC LR DIMM) 3DS |
| Number of pins            | 288 Pin DIMM             |
| Memory data transfer rate | 3200MHz @ CL22           |
| Voltage                   | 1,2 Volt                 |
| Speciality                | 3DS                      |
| Board dimensions          | 133,35 x 31,25 (LxB mm)  |
| Operating temperature     | 0° C - 85° C             |
| Storage temperature       | -40° C - +95° C          |
| RoHS compliant            | yes                      |
| SKU                       | SP463387                 |
| EAN                       | 4067488269127            |
|                           |                          |

Note: The module specified in this datasheet is one of several possible configurations available under this part number.

Some details may differ from the specifications described here and the illustration, but have no negative influence on the functionality.