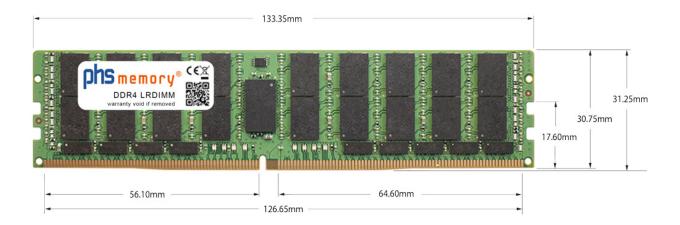

#### Memory Specification

| Memory size               | 256GB                    |  |  |
|---------------------------|--------------------------|--|--|
| Memory technology         | DDR4                     |  |  |
| ECC support               | yes                      |  |  |
| JEDEC Norm                | PC4-25600-L              |  |  |
| DRAM Organization         | 3DS 4H 16Gx4             |  |  |
| Rank                      | 8Rx4 (2S4Rx4)            |  |  |
| Туре                      | LRDIMM (ECC LR DIMM) 3DS |  |  |
| Number of pins            | 288 Pin DIMM             |  |  |
| Memory data transfer rate | 3200MHz @ CL22           |  |  |
| Voltage                   | 1,2 Volt                 |  |  |
| Speciality                | 3DS                      |  |  |
| Board dimensions          | 133,35 x 31,25 (LxB mm)  |  |  |
| Operating temperature     | 0° C - 85° C             |  |  |
| Storage temperature       | -40° C - +95° C          |  |  |
| RoHS compliant            | yes                      |  |  |
| SKU                       | SP471157                 |  |  |
| EAN                       | 4067488346699            |  |  |
|                           |                          |  |  |