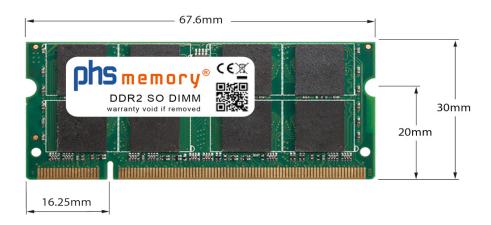

# Memory Specification

| Memory size               | 2GB                |
|---------------------------|--------------------|
| Memory technology         | DDR2               |
| ECC support               | no                 |
| JEDEC Norm                | PC2-5300S          |
| DRAM Organization         | 128Mx8             |
| Rank                      | 2Rx8               |
| Туре                      | SO DIMM            |
| Number of pins            | 200 Pin DIMM       |
| Memory data transfer rate | 667MHz @ CL5       |
| Voltage                   | 1,8 Volt           |
| Speciality                | -                  |
| Board dimensions          | 67,6 x 30 (LxB mm) |
| Operating temperature     | 0° C - 85° C       |
| Storage temperature       | -40° C - +95° C    |
| RoHS compliant            | Yes                |
| SKU                       | SP104661           |
|                           | 4055060027404      |
| EAN                       | 4055069027181      |