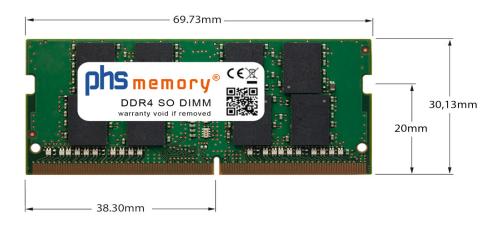

### Memory Specification

| Memory size               | 16GB                   |
|---------------------------|------------------------|
| Memory technology         | DDR4                   |
| ECC support               | no                     |
| JEDEC Norm                | PC4-25600-S            |
| Туре                      | SO DIMM                |
| Number of pins            | 260 Pin DIMM           |
| Memory data transfer rate | 3200MHz @ CL22         |
| Voltage                   | 1,2 Volt               |
| Speciality                | -                      |
| Board dimensions          | 69,73 x 30,13 (LxB mm) |
| Operating temperature     | 0° C - 85° C           |
| Storage temperature       | -40° C - +95° C        |
| RoHS compliant            | yes                    |
| SKU                       | SP507979               |
| EAN                       | 4067488720338          |
|                           |                        |

Note: The module specified in this datasheet is one of several possible configurations available under this part number.

Some details may differ from the specifications described here and the illustration, but have no negative influence on the functionality.