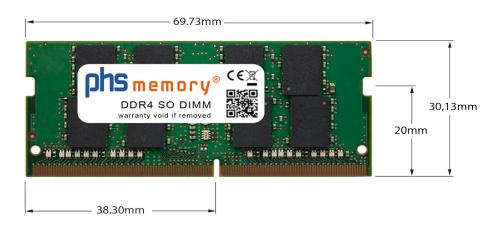

### Memory Specification

| Memory size               | 32GB                   |
|---------------------------|------------------------|
| Memory technology         | DDR4                   |
| ECC support               | NO                     |
| JEDEC Norm                | PC4-2666V-S            |
| DRAM Organization         | 2Gx8                   |
| Rank                      | 2Rx8                   |
| Туре                      | SO DIMM                |
| Number of pins            | 260 Pin DIMM           |
| Memory data transfer rate | 2666MHz @ CL19         |
| Voltage                   | 1,2 Volt               |
| Speciality                | -                      |
| Board dimensions          | 69,73 x 30,13 (LxB mm) |
| Operating temperature     | 0° C - 85° C           |
| Storage temperature       | -40° C - +95° C        |
| RoHS compliant            | yes                    |
| SKU                       | SP358473               |
| EAN                       | 4064578210755          |
|                           |                        |

Note: The module specified in this datasheet is one of several possible configurations available under this part number.

Some details may differ from the specifications described here and the illustration, but have no negative influence on the functionality.