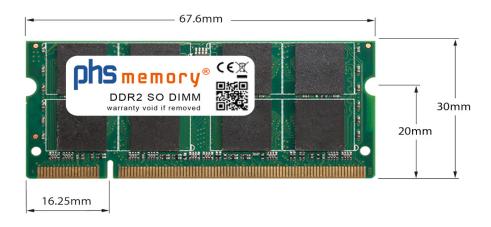

# Memory Specification

| Memory size               | 2GB                |
|---------------------------|--------------------|
| Memory technology         | DDR2               |
| ECC support               | no                 |
| JEDEC Norm                | PC2-6400S          |
| DRAM Organization         | 128Mx8             |
| Rank                      | 2Rx8               |
| Туре                      | SO DIMM            |
| Number of pins            | 200 Pin DIMM       |
| Memory data transfer rate | 800MHz @ CL6       |
| Voltage                   | 1,8 Volt           |
| Speciality                | -                  |
| Board dimensions          | 67,6 x 30 (LxB mm) |
| Operating temperature     | 0° C - 85° C       |
| Storage temperature       | -40° C - +95° C    |
| RoHS compliant            | Yes                |
| SKU                       | SP135809           |
| EAN                       | 4055069169171      |
|                           |                    |