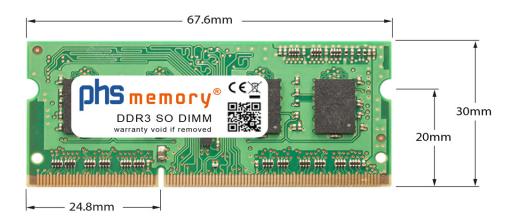

# Memory Specification

| Memory size               | 2GB                |
|---------------------------|--------------------|
| Memory technology         | DDR3               |
| ECC support               | no                 |
| JEDEC Norm                | PC3-8500S          |
| DRAM Organization         | 256Mx8             |
| Rank                      | 1Rx8               |
| Туре                      | SO DIMM            |
| Number of pins            | 204 Pin DIMM       |
| Memory data transfer rate | 1066MHz @ CL7      |
| Speciality                | -                  |
| Board dimensions          | 67,6 x 30 (LxB mm) |
| Operating temperature     | 0° C - 85° C       |
| Storage temperature       | -40° C - +95° C    |
| RoHS compliant            | yes                |
| SKU                       | SP360817           |
| EAN                       | 4064578238513      |
|                           |                    |