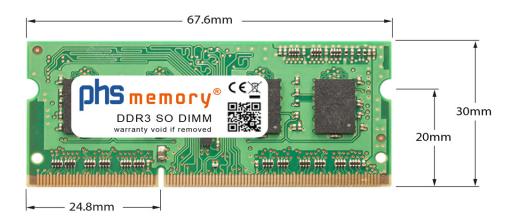

### Memory Specification

| Memory size               | 2GB                |
|---------------------------|--------------------|
| Memory technology         | DDR3               |
| ECC support               | no                 |
| JEDEC Norm                | PC3-8500S          |
| DRAM Organization         | 256Mx8             |
| Rank                      | 1Rx8               |
| Туре                      | SO DIMM            |
| Number of pins            | 204 Pin DIMM       |
| Memory data transfer rate | 1066MHz @ CL7      |
| Voltage                   | 1,5 Volt           |
| Speciality                | -                  |
| Board dimensions          | 67,6 x 30 (LxB mm) |
| Operating temperature     | 0° C - 85° C       |
| Storage temperature       | -40° C - +95° C    |
| RoHS compliant            | Yes                |
| SKU                       | SP185271           |
| EAN                       | 4055069540147      |
|                           |                    |

Note: The module specified in this datasheet is one of several possible configurations available under this part number.

Some details may differ from the specifications described here and the illustration, but have no negative influence on the functionality.