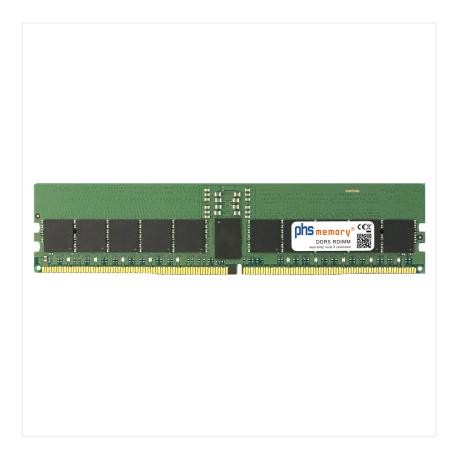

# 16GB Computer memory DDR5 for Asus EG520-E11-RS6-R RDIMM

## Memory Specification

| Memory size               | 16GB                   |  |  |
|---------------------------|------------------------|--|--|
| Memory technology         | DDR5                   |  |  |
| ECC support               | ja                     |  |  |
| JEDEC Norm                | PC5-38400-R            |  |  |
| DRAM Organization         | 2Gx8                   |  |  |
| Rank                      | 1Rx8                   |  |  |
| Туре                      | RDIMM (ECC Registered) |  |  |
| Number of pins            | 288 Pin DIMM           |  |  |
| Memory data transfer rate | 4800MHz                |  |  |
| Voltage                   | 1,1 Volt               |  |  |
| Speciality                | -                      |  |  |
| Operating temperature     | 0° C - 85° C           |  |  |
| Storage temperature       | -40° C - +95° C        |  |  |
| RoHS compliant            | Yes                    |  |  |
| SKU                       | SP537933               |  |  |
| EAN                       | 4069169040230          |  |  |
|                           |                        |  |  |

Note: The module specified in this datasheet is one of several possible configurations available under this part number.

Some details may differ from the specifications described here and the illustration, but have no negative influence on the functionality.