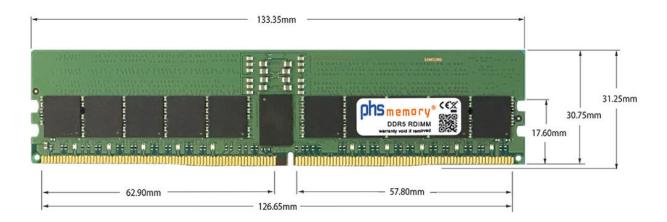

## Memory Specification

| Memory size               | 16GB                   |  |  |
|---------------------------|------------------------|--|--|
| Memory technology         | DDR5                   |  |  |
| ECC support               | ja                     |  |  |
| JEDEC Norm                | PC5-38400-R            |  |  |
| DRAM Organization         | 2Gx8                   |  |  |
| Rank                      | 1Rx8                   |  |  |
| Туре                      | RDIMM (ECC Registered) |  |  |
| Number of pins            | 288 Pin DIMM           |  |  |
| Memory data transfer rate | 4800MHz                |  |  |
| Voltage                   | 1,1 Volt               |  |  |
| Speciality                | -                      |  |  |
| Operating temperature     | 0° C - 85° C           |  |  |
| Storage temperature       | -40° C - +95° C        |  |  |
| RoHS compliant            | Yes                    |  |  |
| SKU                       | SP537933               |  |  |
| EAN                       | 4069169040230          |  |  |
|                           |                        |  |  |

Note: The module specified in this datasheet is one of several possible configurations available under this part number.

Some details may differ from the specifications described here and the illustration, but have no negative influence on the functionality.