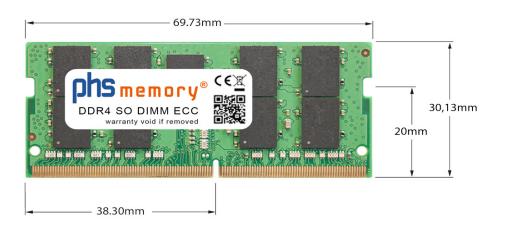

### Memory Specification

| Memory size               | 16GB                   |  |  |
|---------------------------|------------------------|--|--|
| Memory technology         | DDR4                   |  |  |
| ECC support               | ja                     |  |  |
| JEDEC Norm                | PC4-21300E             |  |  |
| Туре                      | SO DIMM ECC            |  |  |
| Number of pins            | 260 Pin DIMM           |  |  |
| Memory data transfer rate | 2666MHz @ CL19         |  |  |
| Voltage                   | 1,2 Volt               |  |  |
| Speciality                | -                      |  |  |
| Board dimensions          | 69,73 x 30,13 (LxB mm) |  |  |
| Operating temperature     | 0° C - 85° C           |  |  |
| Storage temperature       | -40° C - +95° C        |  |  |
| RoHS compliant            | Yes                    |  |  |
| SKU                       | SP368112               |  |  |
| EAN                       | 4064578310509          |  |  |

Note: The module specified in this datasheet is one of several possible configurations available under this part number.

Some details may differ from the specifications described here and the illustration, but have no negative influence on the functionality.